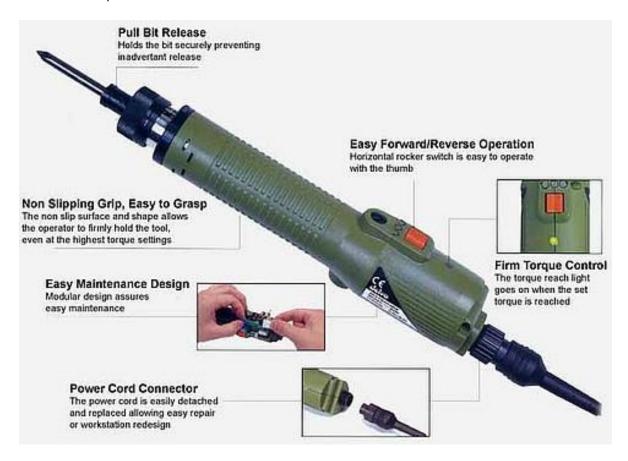

### **Ergonomic and Compact**

The new "delvo" fulfills the workers needs for low vibration, low noise, and easy gripping in a compact design.

#### **High Torque Accuracy**

The new "delvo" achieves an accurate and consistent torque with an easily visible torque reach light. The combination of an advanced clutch design and the auto-stop circuitry assures torque accuracy.

### **Easy Maintenance**

The tool is easily disassembled and reassembled for maintenance thanks tof the modular design, the power cord is also easily replaced.