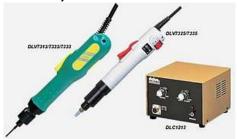

# DLV7300-Series - For Miniature Screws (1mm - 3.5mm)

Slim, compact and lightweight in ergonomics

- High repetitive torque accuracy
- Meets class 100 clean room operation (DLV7325/7335)
- Stepless speed adjustment and soft start functions (DLC 1213)