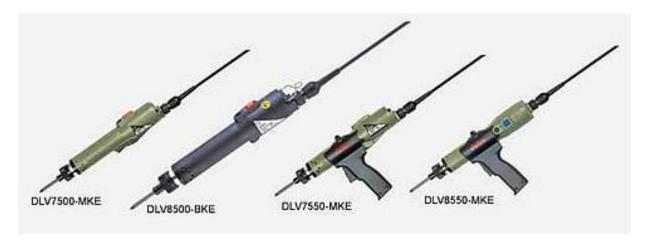

### DLV7500/8500-Series - For Machine Screws (2.6mm - 6mm)

The 7500/8500 series Delvo screwdrivers are compact and ergonomic. Used for screw tightening in the range from 2.6 to 6 mm they offer high repetitive torque accuracy and, some models come with antistatic ESD protection.

### Antistatic (ESD)

The DLV7500/8500-BKE uses the conductable synthetic resin frame body to protect any products which are vulnerable to static electricity. It complies with European static electricity standards (EN100015-1).