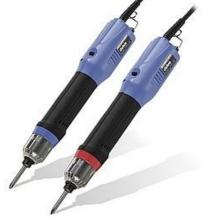

# DLV7300-Series - For Miniature Screws (1mm - 3.5mm)

Slim, compact and lightweight in ergonomics

- High repetitive torque accuracy
- Meets class 100 clean room operation (DLV7325/7335)
- Stepless speed adjustment and soft start functions (DLC 1213)